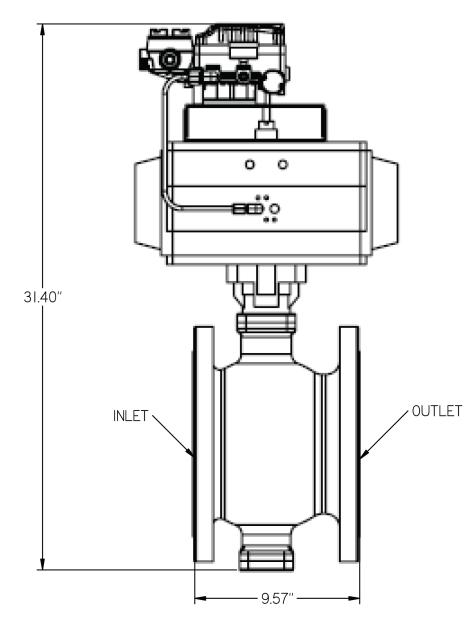

## PFE-8

- NOTES:
  1) Dimensions are for reference only.
  2) Max Operating Pressure: 250 psig Operating Pressure range: 85-250
- PSIG Set Point Range: 40-225 psig

  PFE must be properly supported. Follow installation instructions

  Flow rating based on 110 psig inlet, 100 psig set point (outlet) and 68°F compressed air temperature. Flow rating will vary under different conditions.

  ASME B16.5 150# Flanges
- 6) Compressed air supply must be clean, dry air.
- 7) Bypass recommended but not provided. Bypass installed by others.
- 8) Style of isolation valve (ball or butterfly) will vary depending on pipe size. Between isolation valves, on both sides of the PFE, a method to "bleed" the air line is required but not shown.