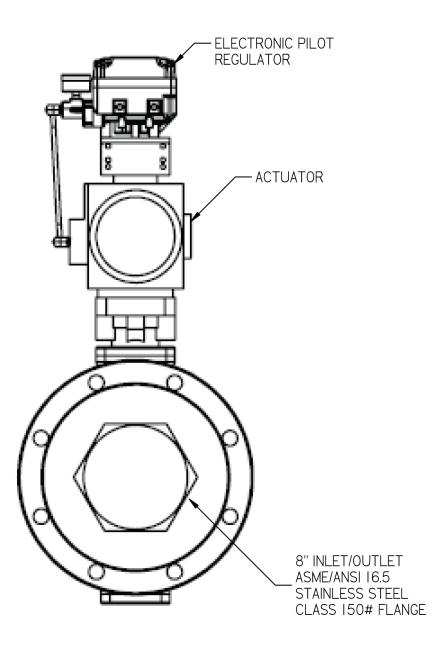

## PFE-8

- NOTES:
  1) Dimensions are for reference only.
  2) Max Operating Pressure: 250 psig Operating Pressure range: 85-250
- PSIG Set Point Range: 40-225 psig

  PFE must be properly supported. Follow installation instructions

  Flow rating based on 110 psig inlet, 100 psig set point (outlet) and 68°F compressed air temperature. Flow rating will vary under different conditions.

  ASME B16.5 150# Flanges
- 6) Compressed air supply must be clean, dry air.
- 7) Bypass recommended but not provided. Bypass installed by others.
- 8) Style of isolation valve (ball or butterfly) will vary depending on pipe size. Between isolation valves, on both sides of the PFE, a method to "bleed" the air line is required but not shown.