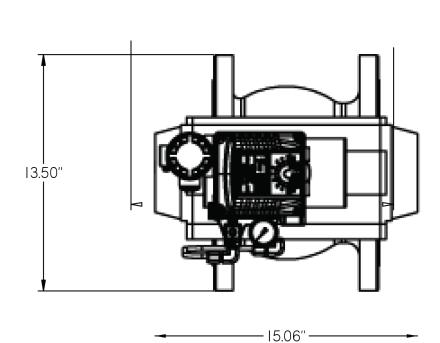

## PFE-8

- NOTES:
  1) Dimensions are for reference only.
  2) Max Operating Pressure: 250 psig Operating Pressure range: 85-250
- PSIG Set Point Range: 40-225 psig

  PFE must be properly supported. Follow installation instructions

  Flow rating based on 110 psig inlet, 100 psig set point (outlet) and 68°F compressed air temperature. Flow rating will vary under different conditions.

  ASME B16.5 150# Flanges
- 6) Compressed air supply must be clean, dry air.
- 7) Bypass recommended but not provided. Bypass installed by others.
- 8) Style of isolation valve (ball or butterfly) will vary depending on pipe size. Between isolation valves, on both sides of the PFE, a method to "bleed" the air line is required but not shown.