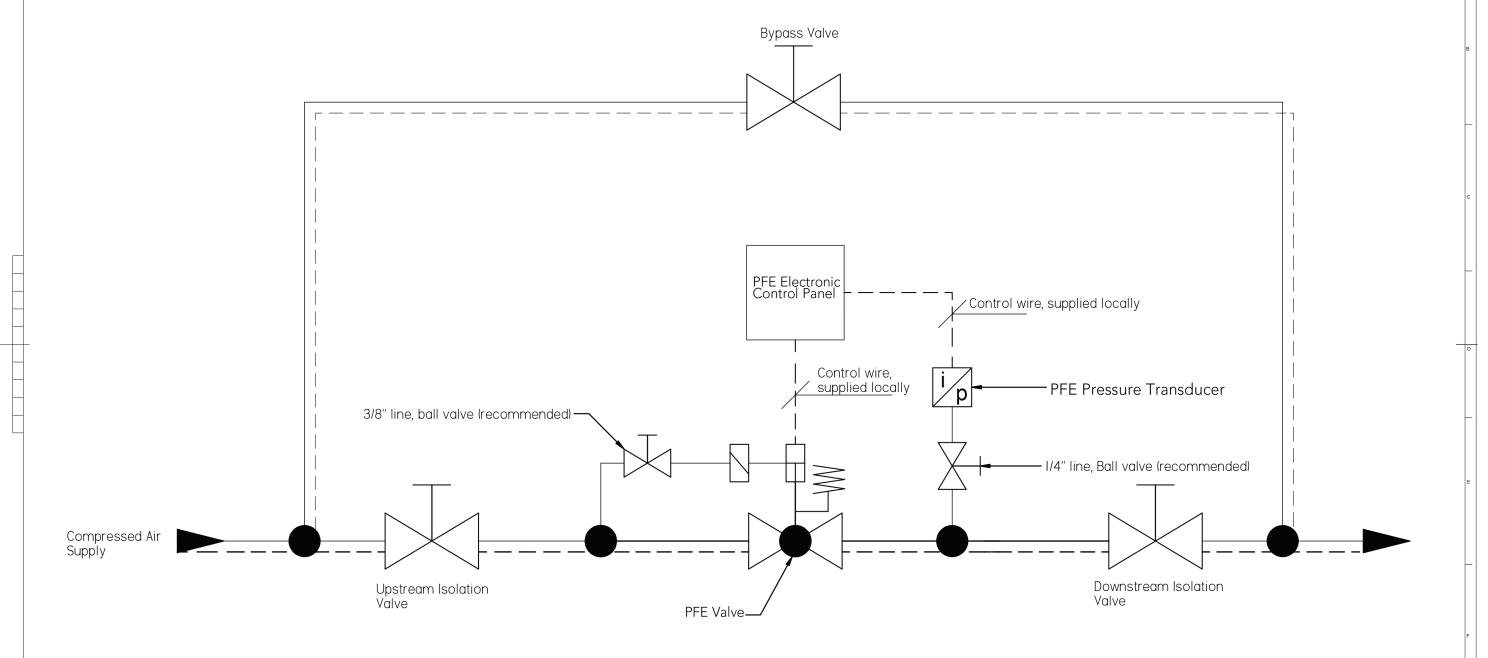

## PFE-1.5, 2, 3, 4, 6, 8

- 1) Dimensions are for reference only.
  2) Max Operating Pressure: 250 psig
  Operating Pressure range: 85-250
  PSIG Set Point Range: 40-225 psig
  3) PFE must be properly supported. Follow installation instructions.
- 4) Flow rating based on 110 psig inlet, 100 psig set point (outlet) and 68°F compressed air temperature. Flow rating will vary under different conditions.
- 5) ASME B16.5 150# Flanges
- 6) Compressed air supply must be clean, dry air.
- 7) Bypass recommended but not provided. Bypass installed by others.
- 8) Style of isolation valve (ball or butterfly) will vary depending on pipe size. Between isolation valves, on both sides of the PFE, a method to "bleed" the air line is required but not shown.